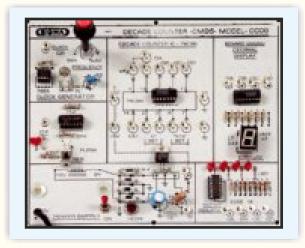

### MODEL DC004

This trainer has been designed with a view to provide practical and experimental knowledge of modulo counter

#### **FEATURES**

- The schematic circuit diagram printed on P.C.B. for all terminals, switches, components and power supplies.
- 2. All ICs provided on sockets and possible to replace without opening the trainer board.
- 3. All Ics are visible from top and the pin extensions are available around ICs with diagrams.
- 4. All terminals (2 mm sockets) soldered properly to avoid loose connections.

## **SPECIFICATIONS**

- 1. Power supply requirement : 230V AC, 50 Hz.
- 2. Built in IC based regulated Power supply 0-5 V DC/200 mA.
- 3. Following parts provided on Single PCB with connecting terminals.

Decade Counter - IC 74193 - 1 No.

4. Logic output Indicators : 4 LEDs provided for output level indication.

5. Seven segment output Indicator : 1 No.

6. Pulsar Switches : 1 Nos provided.

7. Clock generator : 1 No with variable frequency from 1 Hz to 10 Hz.